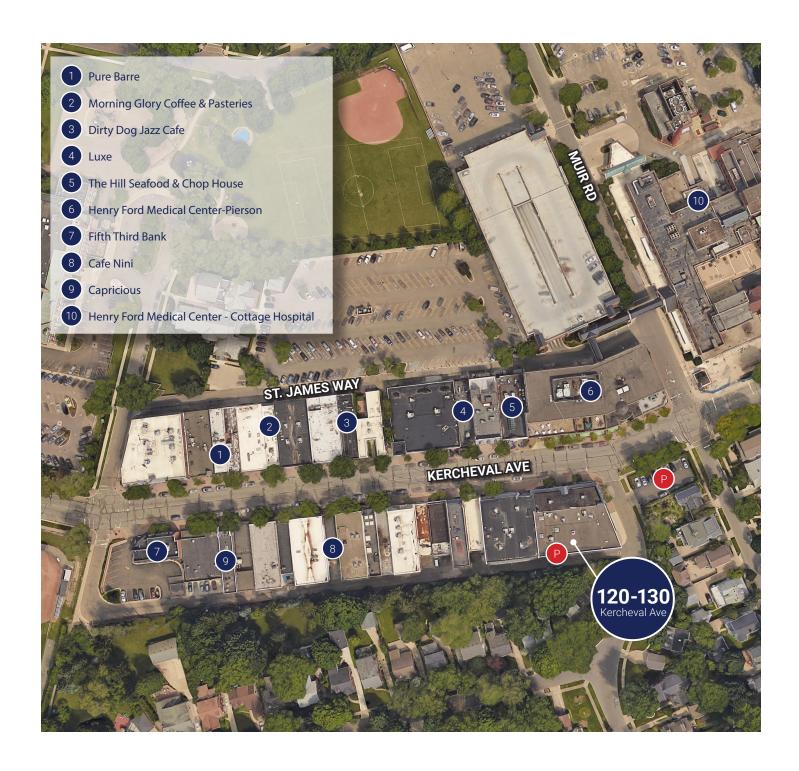

### PROPERTY AERIAL

#### PROPERTY INFORMATION

- Located at the top of The Hill in Grosse Pointe Farms
- Exterior building signage available
- Attractive high end design and common area finishes
- 5.114 rsf available on the first floor
- 7,077 rsf to 10,427 rsf available immediately on the second floor
- Current tenants include Morgan Stanley and the building's management
- Reserved and covered onsite parking available
- Contiguous first & second floor