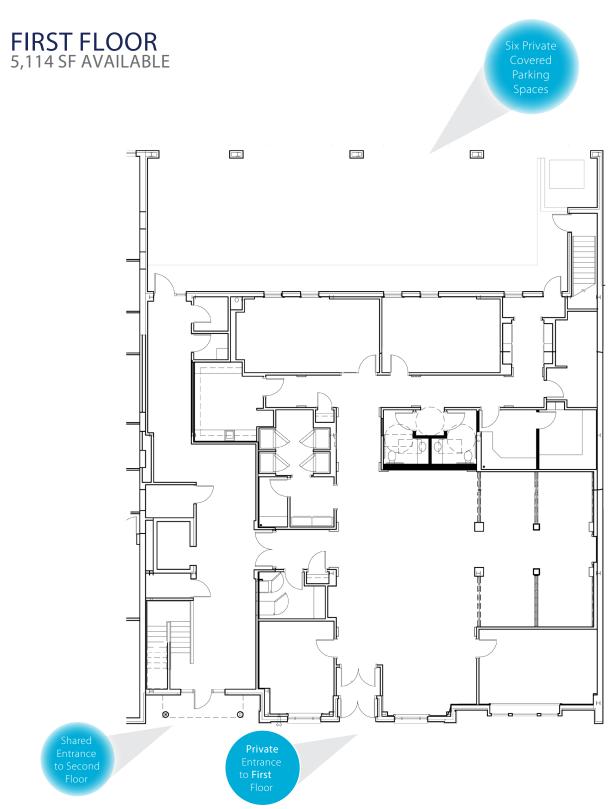

include Morgan Stanley and the building's management
- Reserved and covered onsite parking available
- Contiguous first & second floor

#### PROPERTY HIGHLIGHTS

- A rare contiguous first and second floor availability for a single user with the ability to lease up to 15,000 square feet
- Existing high-end finishes include marble and granite common area fixtures
- Developed and managed by the Russell Development Company located within the premises

#### **CONTACT US**

#### **JAMES C. BECKER**

Principal & Managing Director T: +1 313 209 4121 jim.becker@avisonyoung.com

#### **MATTHEW BUSLEPP**



### PROPERTY AERIAL



#### **CONTACT US**

#### **JAMES BECKER**

Principal & Managing Director T: +1 313 209 4121 jim.becker@avisonyoung.com

#### **MATTHEW BUSLEPP**



# PROPERTY FLOOR PLANS



**CONTACT US** 

#### **JAMES BECKER**

Principal & Managing Director T: +1 313 209 4121 jim.becker@avisonyoung.com

#### **MATTHEW BUSLEPP**



# PROPERTY FLOOR PLANS

### **SECOND FLOOR**

7,077 - 10,427 RSF AVAILABLE

7,077 RSF



#### **CONTACT US**

#### **JAMES BECKER**

Principal & Managing Director T: +1 313 209 4121 jim.becker@avisonyoung.com

#### **MATTHEW BUSLEPP**



### STACKING PLAN

Signage Available

10,427 SF Available



Currently Occupied Morgan Stanley 5,114 SF Available

#### **CONTACT US**

#### **JAMES BECKER**

Principal & Managing Director T: +1 313 209 4121 jim.becker@avisonyoung.com

#### **MATTHEW BUSLEPP**



# PROPERTY PHOTOS

## FIRST FLOOR









#### **CONTACT US**

Principal & Managing Director T: +1 313 209 4121 jim.becker@avisonyoung.com

#### **MAT