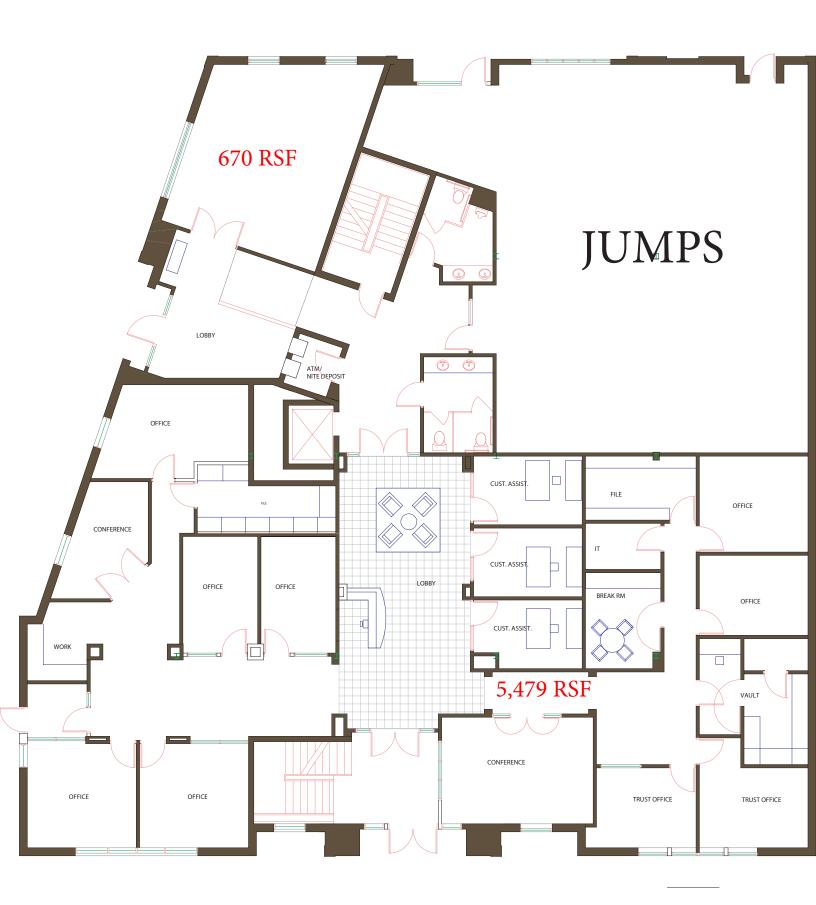

# Up To **5,479 SF**

#### **PROPERTY HIGHLIGHTS**

- The building ownership has made significant investments to the asset completely renovating the lobby with high-end finishes and adding an entire third floor in 2005. Jumps, an A le carte Restaurant, is located on the first floor and offers breakfast, lunch and dinner.
- The building is managed, owned and was developed by the Russell Development Company.