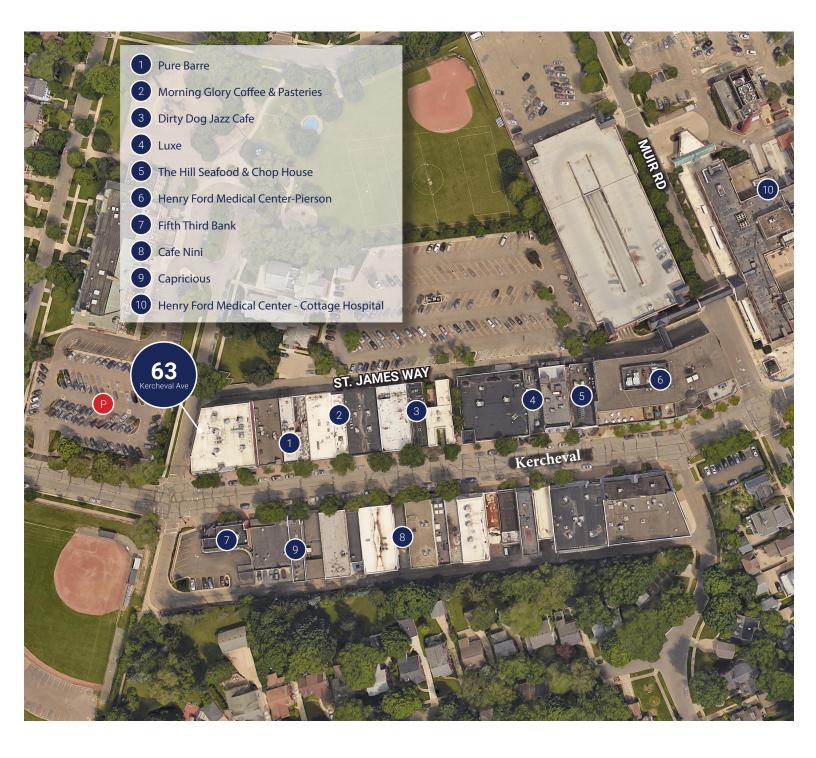

lug & play scenario- furniture included
- Class A office building
- Locally owned and professionally managed
- Exterior and interior monument signage available
- Immediate occupancy

#### **PROPERTY HIGHLIGHTS**

- The building ownership has made significant investments to the asset completely renovating the lobby with high-end finishes and adding an entire third floor in 2005. Jumps, an A le carte Restaurant, is located on the first floor and offers breakfast, lunch and dinner.
- The building is managed, owned and was developed by the Russell Development Company.

#### **CONTACT US**

#### **JAMES BECKER**

Principal & Managing Director T: +1 313 209 4121 jim.becker@avisonyoung.com

#### **MATTHEW BUSLEPP**

Senior Associate T: +1 313 209 4123 matt.buslepp@avisonyoung.com



## AREA MAP



#### **CONTACT US**

#### **JAMES BECKER**

Principal & Managing Director T: +1 313 209 4121 jim.becker@avisonyoung.com

#### **MATTHEW BUSLEPP**

Senior Associate T: +1 313 209 4123 matt.buslepp@avisonyoung.com