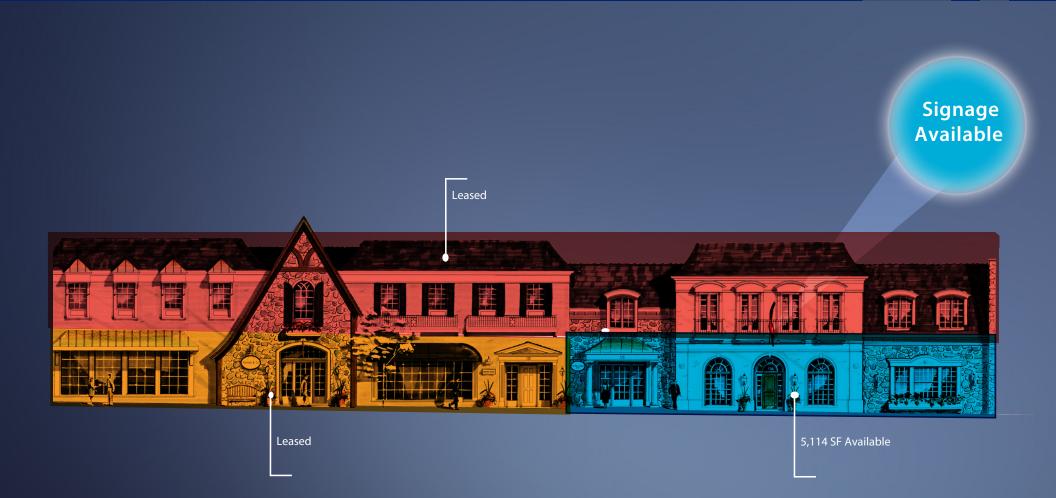

lude marble and granite common area fixtures
- Developed and managed by the Russell Development Company located within the building

#### **CONTACT US**

MATTHEW BUSLEPP

Vice President T: +1 313 209 4123 matt.buslepp@avisonyoung.com ROBERT DANFORTH

Senior Associate T: +1 313 209 4121 robert.danforth@avisonyoung.com



## PROPERTY AERIAL



#### **CONTACT US**

#### MATTHEW BUSLEPP

Vice President T: +1 313 209 4123 matt.buslepp@avisonyoung.com

#### **ROBERT DANFORTH**

Senior Associate T: +1 313 209 4121 robert.danforth@avisonyoung.com



# PROPERTY FLOOR PLANS



#### **CONTACT US**

#### **MATTHEW BUSLEPP**

Vice President T: +1 313 209 4123 matt.buslepp@avisonyoung.com

#### **ROBERT DANFORTH**

Senior Associate T: +1 313 209 4121 robert.danforth@avisonyoung.com



## STACKING PLAN



# PROPERTY PHOTOS

## FIRST FLOOR









#### **CONTACT US**



## PROPERTY PHOTOS

### **PARKING**





#### **CONTACT US**