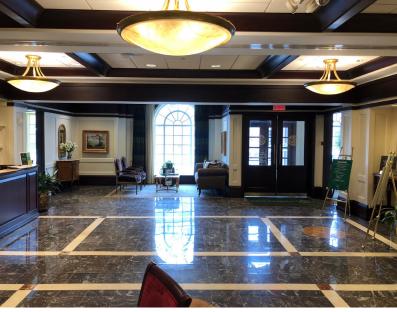

# PROPERTY PHOTOS

## PROPERTY PHOTOS

#### **PROPERTY HIGHLIGHTS**

- Existing high-end finishes include marble and granite common area fixtures
- Developed and managed by the Russell Development Company located within the building