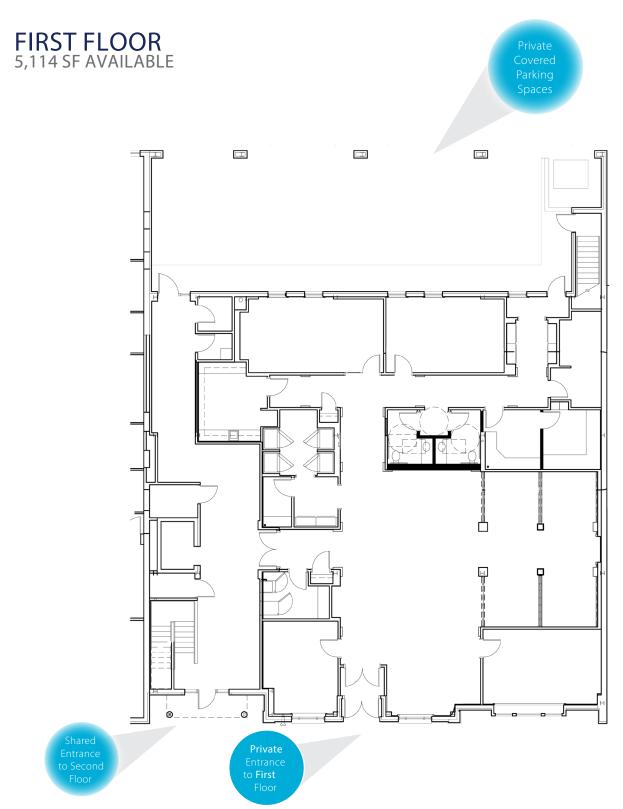

floor
- Current tenants include Morgan Stanley, the building's management/owner, and the Dickie McCamey Law Firm
- · Reserved and covered on site parking available

#### **PROPERTY HIGHLIGHTS**

- Existing high-end finishes include marble and granite common area fixtures
- Developed and managed by the Russell Development Company located within the building

#### **CONTACT US**

MATTHEW BUSLEPP

Vice President T: +1 313 209 4123 matt.buslepp@avisonyoung.com ROBERT DANFORTH

Senior Associate T: +1 313 209 4121 robert.danforth@avisonyoung.com



## PROPERTY AERIAL



#### **CONTACT US**

#### MATTHEW BUSLEPP

Vice President T: +1 313 209 4123 matt.buslepp@avisonyoung.com

#### **ROBERT DANFORTH**

Senior Associate T: +1 313 209 4121 robert.danforth@avisonyoung.com



# PROPERTY FLOOR PLANS



#### **CONTACT US**

#### **MATTHEW BUSLEPP**

Vice President T: +1 313 209 4123 matt.buslepp@avisonyoung.com

#### **ROBERT DANFORTH**

Senior Associate T: +1 313 209 4121 robert.danforth@avisonyoung.com



## STACKING PLAN



# PROPERTY PHOTOS

## FIRST FLOOR









#### **CONTACT US**



## PROPERTY PHOTOS

### **PARKING**





#### **CONTACT US**