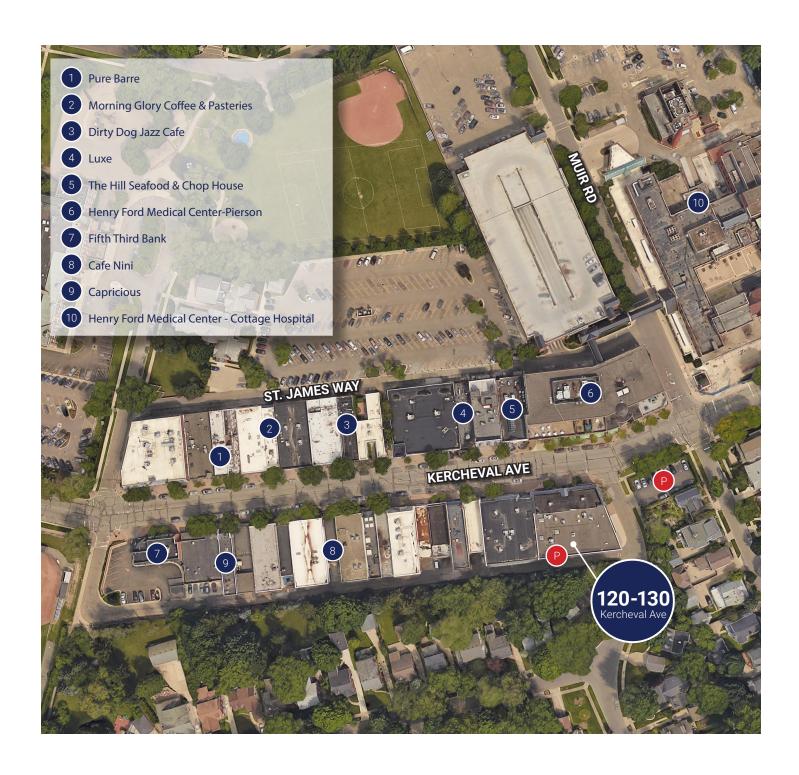

SE POINTE FARMS, MI

#### PROPERTY INFORMATION

- Located at the top of The Hill in Grosse Pointe Farms
- Exterior building signage available
- Attractive high end design and common area finishes
- 5,114 rsf available on the first floor
- Current tenants include Morgan Stanley, the building's management/owner, and the Dickie McCamey Law Firm
- · Reserved and covered on site parking available

#### **PROPERTY HIGHLIGHTS**

- Existing high-end finishes include marble and granite common area fixtures
- Developed and managed by the Russell Development Company located within the building

#### **CONTACT US**

MATTHEW BUSLEPP

Vice President T: +1 313 209 4123 matt.buslepp@avisonyoung.com ROBERT DANFORTH

Senior Associate T: +1 313 209 4121 robert.danforth@avisonyoung.com



## PROPERTY AERIAL



#### **CONTACT US**

#### MATTHEW BUSLEPP

Vice President T: +1 313 209 4123 matt.buslepp@avisonyoung.com

#### **ROBERT DANFORTH**

Senior Associate T: +1 313 209 4121 robert.danforth@avisonyoung.com



# PROPERTY FLOOR PLANS



#### **CONTACT US**

#### **MATTHEW BUSLEPP**

Vice President T: +1 313 209 4123 matt.buslepp@avisonyoung.com

#### **ROBERT DANFORTH**

Senior Associate T: +1 313 209 4121 robert.danforth@avisonyoung.com



## STACKING PLAN



# PROPERTY PHOTOS

## FIRST FLOOR









#### **CONTACT US**



## PROPERTY PHOTOS

### **PARKING**





#### **CONTACT US**